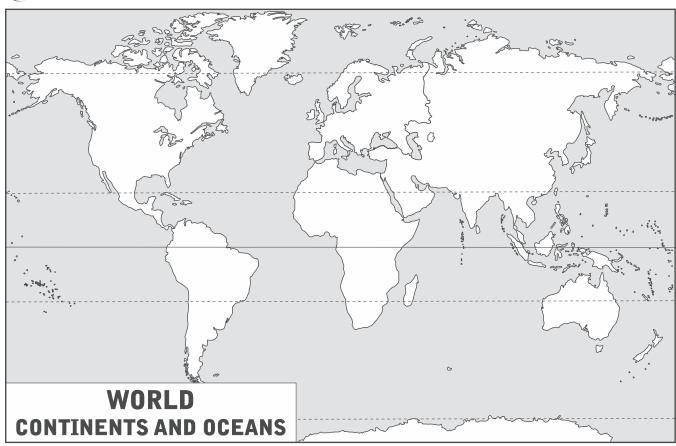

## 2. The Face of the Earth

| OCEANS                                                             | CONTINENTS                                                                               |
|--------------------------------------------------------------------|------------------------------------------------------------------------------------------|
| 1                                                                  | 1                                                                                        |
| 2                                                                  | 2                                                                                        |
| 3                                                                  |                                                                                          |
| 4                                                                  |                                                                                          |
| 5                                                                  |                                                                                          |
|                                                                    | 6                                                                                        |
|                                                                    | 7                                                                                        |
| 2. The door 3. The blackboard 4. The window 5. Your partner's desk |                                                                                          |
|                                                                    | map of India and see in which direction are the following point like the city of Bhopal. |
| 1. Delhi                                                           |                                                                                          |
| 2. Kanniyakumari                                                   |                                                                                          |
| 3. Kolkata                                                         |                                                                                          |
| 4. Surat                                                           |                                                                                          |
|                                                                    | Answers to Worksheet I                                                                   |
| A. <b>Oceans:</b> Pacific, Atla                                    | ntic, Arctic, Indian and Southern                                                        |
| Continents: Australi                                               | a, Asia, Europe, Antarctica, North America, Africa, South America                        |
| B. Learn the use of the                                            | compass.                                                                                 |