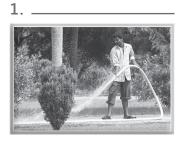

90

See the pictures below and write who they are.

4. \_\_\_\_\_

5. \_\_\_\_\_

6. \_\_\_\_\_

## Answers to Worksheet 2

- 1. An autorickshaw driver
- 3. A cobbler
- 5. A maid

- 2. A bus conductor
- 4. a gardener
- 6. A chef