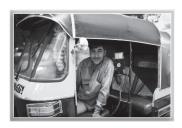

## Answers to Worksheet 2

- 1. An autorickshaw driver
- 3. A cobbler
- 5. A maid

- 2. A bus conductor
- 4. a gardener
- 6. A chef