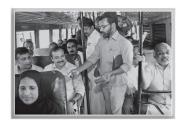

## Answers to Worksheet 2

- 1. An autorickshaw driver
- 3. A cobbler
- 5. A maid

- 2. A bus conductor
- 4. a gardener
- 6. A chef