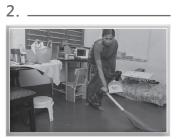

90

See the pictures below and write who they are.

4. \_\_\_\_\_

5. \_\_\_\_\_

6. \_\_\_\_\_

## Answers to Worksheet 2

- 1. An autorickshaw driver
- 3. A cobbler
- 5. A maid

- 2. A bus conductor
- 4. a gardener
- 6. A chef