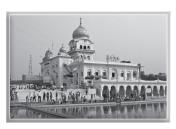

## See the pictures of monuments of Delhi given below and name them:

1. \_\_\_\_\_

2. \_\_\_\_\_

2

1

-

7. \_\_\_\_\_

8

## Answers to Worksheet 2

- 1. Parliament House
- 3. Bangla Sahib Gurudwara
- 5. Jama Masjid
- 7. Humayun's Tomb
- 9. Jantar Mantar

- 2. The Sacred Heart Cathedral
- 4. Birla Mandir
- 6. Lotus Temple
- 8. Supreme Court of India