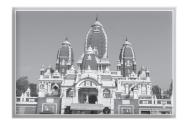

## See the pictures of monuments of Delhi given below and name them:

1. \_\_\_\_\_

2. \_\_\_\_\_

2

1

-

7. \_\_\_\_\_

8

## Answers to Worksheet 2

- 1. Parliament House
- 3. Bangla Sahib Gurudwara
- 5. Jama Masjid
- 7. Humayun's Tomb
- 9. Jantar Mantar

- 2. The Sacred Heart Cathedral
- 4. Birla Mandir
- 6. Lotus Temple
- 8. Supreme Court of India