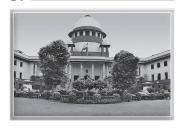

## See the pictures of monuments of Delhi given below and name them:

1. \_\_\_\_\_

2. \_\_\_\_\_

2

1

-

7. \_\_\_\_\_

8

## Answers to Worksheet 2

- 1. Parliament House
- 3. Bangla Sahib Gurudwara
- 5. Jama Masjid
- 7. Humayun's Tomb
- 9. Jantar Mantar

- 2. The Sacred Heart Cathedral
- 4. Birla Mandir
- 6. Lotus Temple
- 8. Supreme Court of India