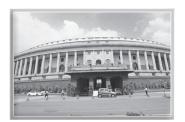

## See the pictures of monuments of Delhi given below and name them:

1. \_\_\_\_\_

2. \_\_\_\_\_

2

1

-

7. \_\_\_\_\_

8

## Answers to Worksheet 2

- 1. Parliament House
- 3. Bangla Sahib Gurudwara
- 5. Jama Masjid
- 7. Humayun's Tomb
- 9. Jantar Mantar

- 2. The Sacred Heart Cathedral
- 4. Birla Mandir
- 6. Lotus Temple
- 8. Supreme Court of India