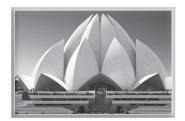

## See the pictures of monuments of Delhi given below and name them:

1. \_\_\_\_\_

2. \_\_\_\_\_

2

1

-

7. \_\_\_\_\_

8

## Answers to Worksheet 2

- 1. Parliament House
- 3. Bangla Sahib Gurudwara
- 5. Jama Masjid
- 7. Humayun's Tomb
- 9. Jantar Mantar

- 2. The Sacred Heart Cathedral
- 4. Birla Mandir
- 6. Lotus Temple
- 8. Supreme Court of India