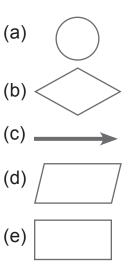

## B. Match the following.

- 1. Decision box
- 2. Process box
- 3. Connector
- 4. Arrow
- 5. Input/output box