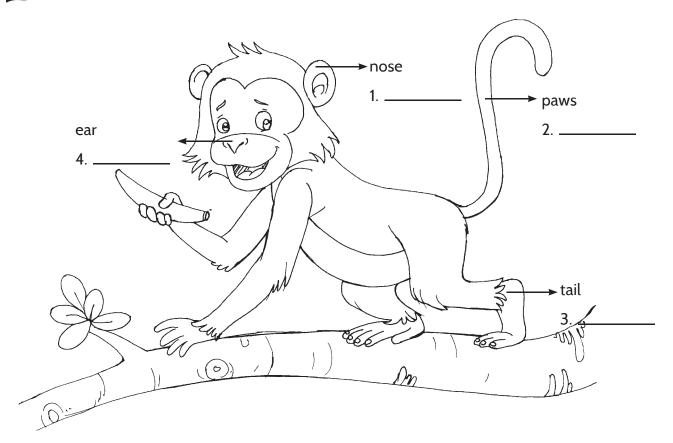

### **VOCABULARY AND WRITING**

- Can you add the correct letters to the words given below? Each will need an 'S' to be added with some other letter:
  - 1. I have a \_\_\_ ALL picture of my baby sister in my bag.
  - 2. Can you \_\_\_ ELL this word correctly?
  - 3. I fell A \_\_\_ EEP listening to the song.
  - 4. I have to \_\_\_\_ UDY very hard for the test.
  - 5. Please \_\_\_ ILE for the photograph!
  - 6. Granny, will you tell me that \_\_\_ ORY again, please?
- B This little monkey has got all his body parts mixed up. Please help him correct them.