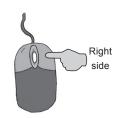

## B. Circle the correct answer:

- 1. Which picture shows a double-click?
  - (a)

50

2. Which of these is a computer part?

3. Which picture shows a right-click?

(a)

C. Find the words given in the box, in the grid and circle them.