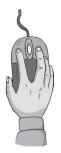

## B. Circle the correct answer:

- 1. Which picture shows a double-click?
  - (a)

50

2. Which of these is a computer part?

3. Which picture shows a right-click?

(a)

C. Find the words given in the box, in the grid and circle them.