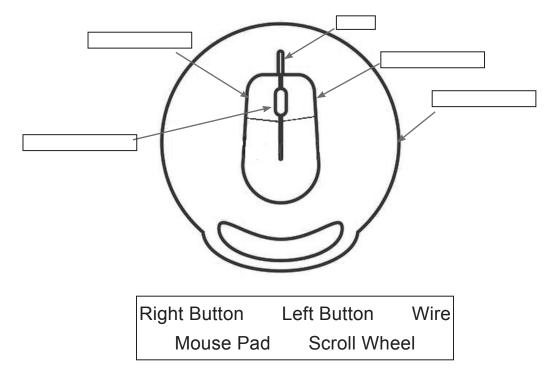

K | L     | В | Α |
| S | Q | W       | S | Μ       | Α | L    | L | Ρ      | Т | Q      | R | Ρ     | W | V |
| Ρ | Е | Ρ       | L | Α       | Υ | G    | Α | Μ      | Ε | S      | Α | G     | R | R |
| V | G | С       | Ζ | V       | I | Ν    | Κ | D      | R | Α      | G | Α     | Т | S |
| Q | R | Ρ       | Ε | E       | K | S    | Ε | L      | Е | С      | Т | K     | Ν | V |
| V | S | Μ       | 0 | V       | Е | S    | F | Α      | S | Т      | Ν | Q     | С | В |
| J | Y | W       | Ε | Р       | L | Κ    |   | R      | Ν | Ε      | K | L     | В | Α |
| Α | Т | D       | G | E       | 0 | Q    | В | U      | Ρ | Т      | Ρ | Q     | С | В |
| V | G | С       | Ζ | V       |   | Ν    | Κ | D      | R | Α      | G | Α     | Τ | S |

51

D. Label the diagram and colour the picture.



52