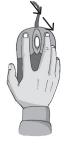

## B. Circle the correct answer:

- 1. Which picture shows a double-click?
  - (a)

50

2. Which of these is a computer part?

3. Which picture shows a right-click?

(a)

C. Find the words given in the box, in the grid and circle them.